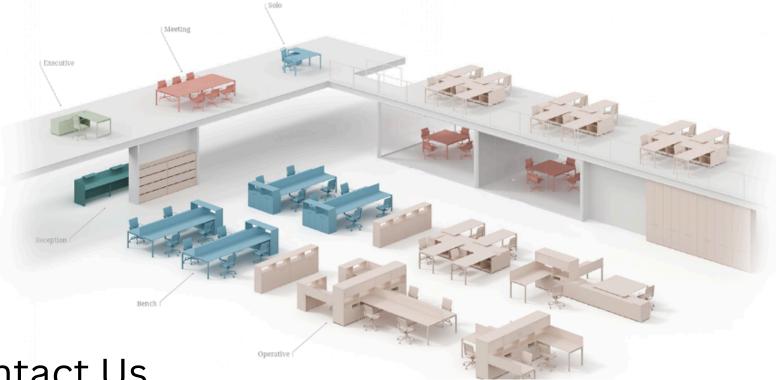

te adequate spaces for training and education so that our members can feel comfortable and enticed to keep learning and growing.





#### Library Furniture





## Material and Colors



# Materials Inspired Timeless & Unique

Concrete texture that brings a timeless elegance that elevates the overall aesthetic of any space.

EMBOSSED, ACOUSTIC and ACRYLIC PRIVACY SCREEN PANEL













#### **Delivery & Installation**

We offer you the peace of mind of Turn Key Solutions.

Our professional, certified team works tirelessly to ensure that your products are efficiently delivered, properly installed, assembled with care and ready for immediate use so you can enjoy a hassle-free experience.







## Our Recent Projects

























## **Our Clients**





























Contact Us

**GET A QUOTE** 

Address: Pyramid Center, M11, Oud Metha - Dubai, UAE. | P.O.Box. 98771 | The +971 42527280 | State +971 55 1092207