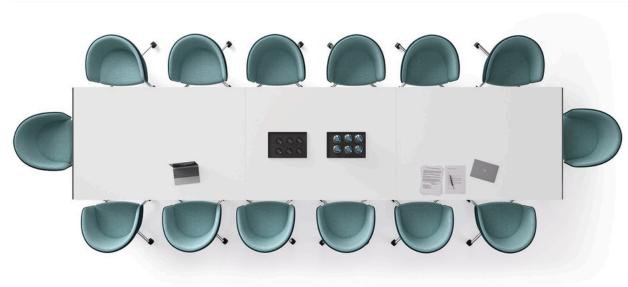

# MEETING TABLE

Cards on the Table

Enhance your workspace and inspire your team with these professional, smart and stylish meeting table options.